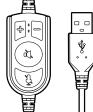

#### ボリュームコントローラー操作

※接続機器側の仕様により下記機能が使えない場合や、他の機能が働く場合があります。

#### (音量調整

音量ボタン(+)(-)を短く押して調整してください。

#### (スピーカーミュート(消音)

- スピーカーミュートボタンを短く押すと、スピーカ・ ミュートになります。
- 再度、スピーカーミュート時にスピーカーミュートボタン を短く押すとスピーカーミュートが解除されます。

#### (マイクミュート(消音)

マイクミュートボタンを短く押すと、マイクミュートに なります。(マイクミュートLED:点灯) 再度、マイクミュート時にマイクミュートボタンを短く 押すとマイクミュートが解除されます。(マイクミュ-LED:消灯)