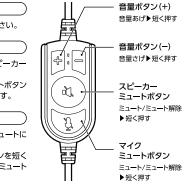

# TSH70UK

本製品をお買い上げいただきましてありがとうございます。 本書をよくお読みになり、正しくご使用ください。

なお本書は大切に保管し、いつでも参照できるようにしてください。

各部の名称

[ヘッドセット本体] ヘッドバンド アジャスター部 アジャスター部 イヤーパッド マイク (ウインドフィルター付き) フレキシブルアーム [ボリュームコントローラー] 通電表示LED(青) スピーカー 音量ボタン(+) 点灯または点滅 [USB-A コネクタ] ミュートボタン ÷ K S ₿ ÷ マイク イクミュートLED(赤) ミュートボタン 音量ボタン(-) ミュート時:点灯

#### (音量調整

音量ボタン(+)(-)を短く押して調整してください。

#### (スピーカーミュート(消音)

- スピーカーミュートボタンを短く押すと、スピーカ・ ミュートになります。
- 再度、スピーカーミュート時にスピーカーミュートボタン を短く押すとスピーカーミュートが解除されます。

#### (マイクミュート(消音)

マイクミュートボタンを短く押すと、マイクミュートに なります。(マイクミュートLED:点灯) 再度、マイクミュート時にマイクミュートボタンを短く 押すとマイクミュートが解除されます。(マイクミュ-LED:消灯)