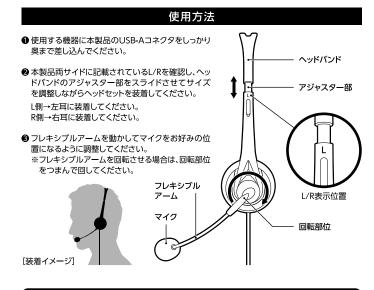

## ● 使用上のご注意

●本製品を装着の際、必要以上に広げないでください。ヘッドバンドが折れる原因になります。

■マイク部

- ●冬場など乾燥した場所でご使用の際、静電気により耳に刺激を感じる場合があります。
- ●本製品が汚れた場合や、皮脂や汗が付着した場合は、乾いた布でふきとってください。シンナー、ベンジン、アルコールなどでふかないでください。本製品を傷める原因になります。
- ●イヤーパッドやマイクのスポンジ部分は、通常の使用や保管の状態でも、経年変化で劣化する場合があります。また、 引っ張ったり、尖ったもので触れないでください。破れる原因になります。 ●マイクやフレキシブルアームは、ねじったり、無理な力を加えないでください。破損や断線の恐れがあります。