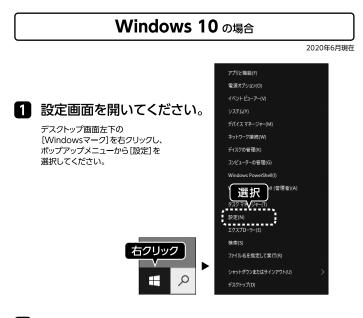

#### パソコンの設定

※ご使用になるアプリケーションによっては、アプリケーション側での設定が必要な場合があります。

# 2 設定画面から[システム]を選択してください。