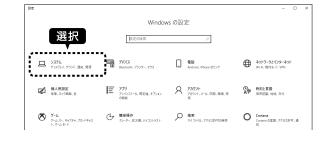

# 2 設定画面から[システム]を選択してください。

# 日 サウンド画面から

# [USB PnP Sound Device]を選択してください。

(1) [サウンド]を選択し、サウンド画面を開いてください。

- ② 出力デバイスとして[スピーカー(USB PnP Sound Device)]を選択してください。 ※既に[スピーカー(USB PnP Sound Device)]が選択されている場合もあります。 ※マスター音量が0(無音)や大音量になっていないかを確認し、音量を調整してください。
- ③ 入力デバイスとして[マイク(USB PnP Sound Device)]を選択してください。 ※既に[マイク(USB PnP Sound Device)]が選択されている場合もあります。