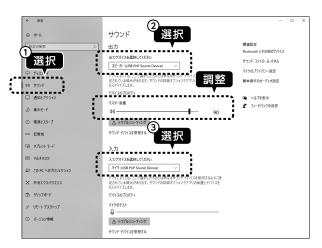

# 2 設定画面から[システム]を選択してください。

# 日 サウンド画面から

# [USB PnP Sound Device]を選択してください。

(1) [サウンド]を選択し、サウンド画面を開いてください。

- ② 出力デバイスとして[スピーカー(USB PnP Sound Device)]を選択してください。 ※既に[スピーカー(USB PnP Sound Device)]が選択されている場合もあります。 ※マスター音量が0(無音)や大音量になっていないかを確認し、音量を調整してください。
- ③ 入力デバイスとして[マイク(USB PnP Sound Device)]を選択してください。 ※既に[マイク(USB PnP Sound Device)]が選択されている場合もあります。

[入力]を選択し、[USB PnP Sound Device]を選択してください。 ※既に[USB PnP Sound Device]が選択されている場合もあります。 ※入力音量を調整してください。