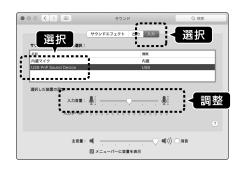

# 日 サウンド画面から

# [USB PnP Sound Device]を選択してください。

(1) [サウンド]を選択し、サウンド画面を開いてください。

- ② 出力デバイスとして[スピーカー(USB PnP Sound Device)]を選択してください。 ※既に[スピーカー(USB PnP Sound Device)]が選択されている場合もあります。 ※マスター音量が0(無音)や大音量になっていないかを確認し、音量を調整してください。
- ③ 入力デバイスとして[マイク(USB PnP Sound Device)]を選択してください。 ※既に[マイク(USB PnP Sound Device)]が選択されている場合もあります。