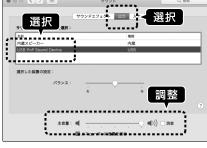

# 日 サウンド画面から

# [USB PnP Sound Device]を選択してください。

(1) [サウンド]を選択し、サウンド画面を開いてください。

- ② 出力デバイスとして[スピーカー(USB PnP Sound Device)]を選択してください。 ※既に[スピーカー(USB PnP Sound Device)]が選択されている場合もあります。 ※マスター音量が0(無音)や大音量になっていないかを確認し、音量を調整してください。
- ③ 入力デバイスとして[マイク(USB PnP Sound Device)]を選択してください。 ※既に[マイク(USB PnP Sound Device)]が選択されている場合もあります。