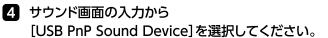

# 日 サウンド画面から

# [USB PnP Sound Device]を選択してください。

(1) [サウンド]を選択し、サウンド画面を開いてください。

- ② 出力デバイスとして[スピーカー(USB PnP Sound Device)]を選択してください。 ※既に[スピーカー(USB PnP Sound Device)]が選択されている場合もあります。 ※マスター音量が0(無音)や大音量になっていないかを確認し、音量を調整してください。
- ③ 入力デバイスとして[マイク(USB PnP Sound Device)]を選択してください。 ※既に[マイク(USB PnP Sound Device)]が選択されている場合もあります。