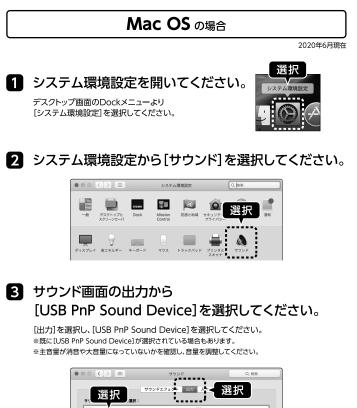

# [USB PnP Sound Device]を選択してください。

(1) [サウンド]を選択し、サウンド画面を開いてください。

- ② 出力デバイスとして[スピーカー(USB PnP Sound Device)]を選択してください。 ※既に[スピーカー(USB PnP Sound Device)]が選択されている場合もあります。 ※マスター音量が0(無音)や大音量になっていないかを確認し、音量を調整してください。
- ③ 入力デバイスとして[マイク(USB PnP Sound Device)]を選択してください。 ※既に[マイク(USB PnP Sound Device)]が選択されている場合もあります。

[入力]を選択し、[USB PnP Sound Device]を選択してください。 ※既に[USB PnP Sound Device]が選択されている場合もあります。 ※入力音量を調整してください。