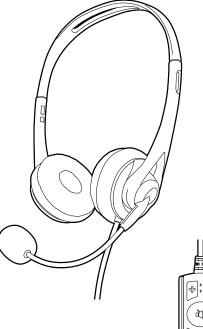

# TSH70UK

本製品をお買い上げいただきましてありがとうございます。 本書をよくお読みになり、正しくご使用ください。

なお本書は大切に保管し、いつでも参照できるようにしてください。

各部の名称

[ヘッドセット本体] ヘッドバンド アジャスター部 アジャスター部 イヤーパッド マイク (ウインドフィルター付き) フレキシブルアーム [ボリュームコントローラー] 通電表示LED(青) スピーカー 音量ボタン(+) 点灯または点滅 [USB-A コネクタ] ミュートボタン ÷ K S ₿ ÷ マイク イクミュートLED(赤) ミュートボタン 音量ボタン(-) ミュート時:点灯